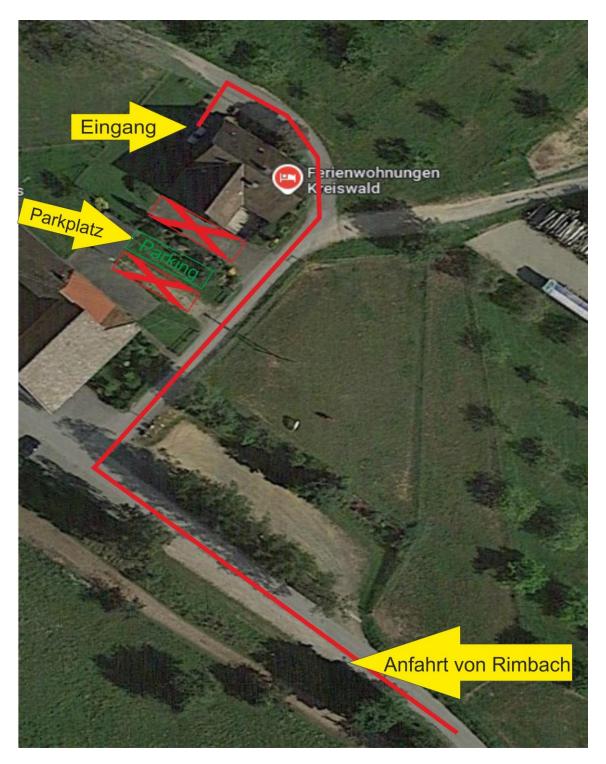

# **Directions:**

Please enter "64668 Rimbach, Staatsstraße 14" into your navigation system. Only then enter "Im Kreiswald 11", otherwise you might be directed to hiking trails.

# Parking:

As shown in **picture 1**, you can park in front of the **right double garage**.