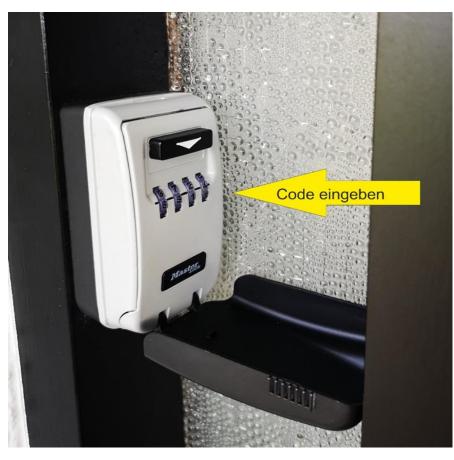

## **Key handover:**

We are not directly on site. You will find the key to the left of the entrance in a black key safe. Enter the code you were given. After opening the front door, go up the stairs on the left, then the door to the Edelbrenner apartment is immediately on the right.