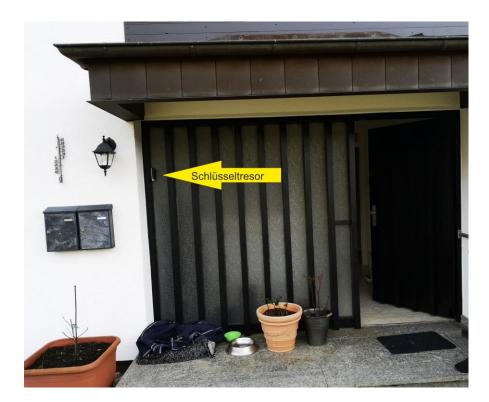

## **Key handover:**

We are not directly on site. You will find the key to the left of the entrance in a black key safe. Enter the code you were given. After opening the front door, go up the stairs on the left, then the door to the Edelbrenner apartment is immediately on the right.